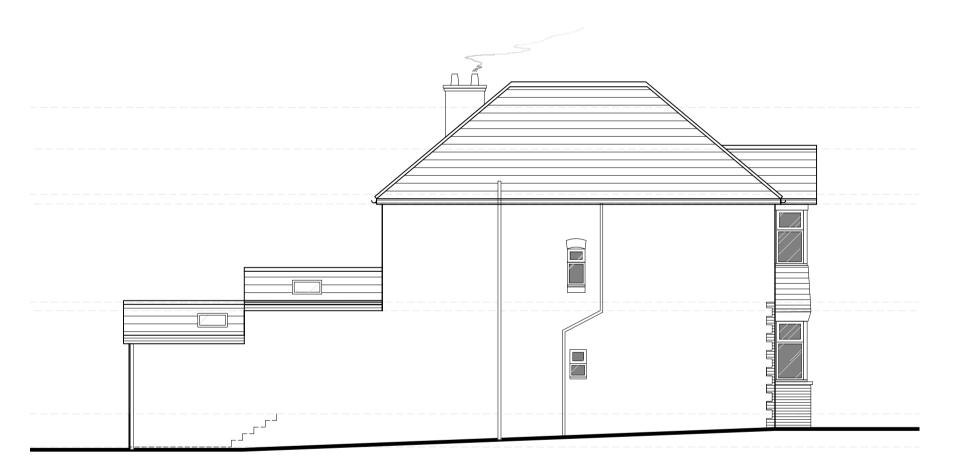

## EXISTING

PROPOSED

FRONT

REAR Scale @ 1:100 5m 4m 3m 2m 1m 0m SIDE

SIDE

SIDE

SIDE

## PLANNING

Architects Registration Board

Client Mr & Mrs Mullin

Project

24 The Crossways Westcliff-on-Sea Essex

Drawing Title Existing and Proposed Elevations

| Drawn<br>RJB      | Date<br>May 2020 | Checked  | Scale @ A1<br>As noted |
|-------------------|------------------|----------|------------------------|
| Job No<br>2020-24 | Drawing No<br>03 | Revision | Note                   |
| 2020 24           | 05               |          |                        |