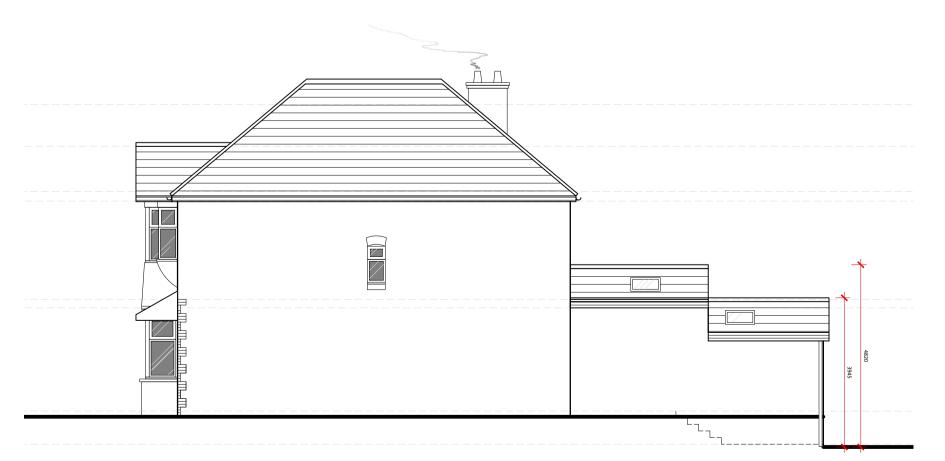

## EXISTING

PROPOSED

FRONT

REAR Scale @ 1:100 5m 4m 3m 2m 1m 0m SIDE

SIDE

SIDE

SIDE