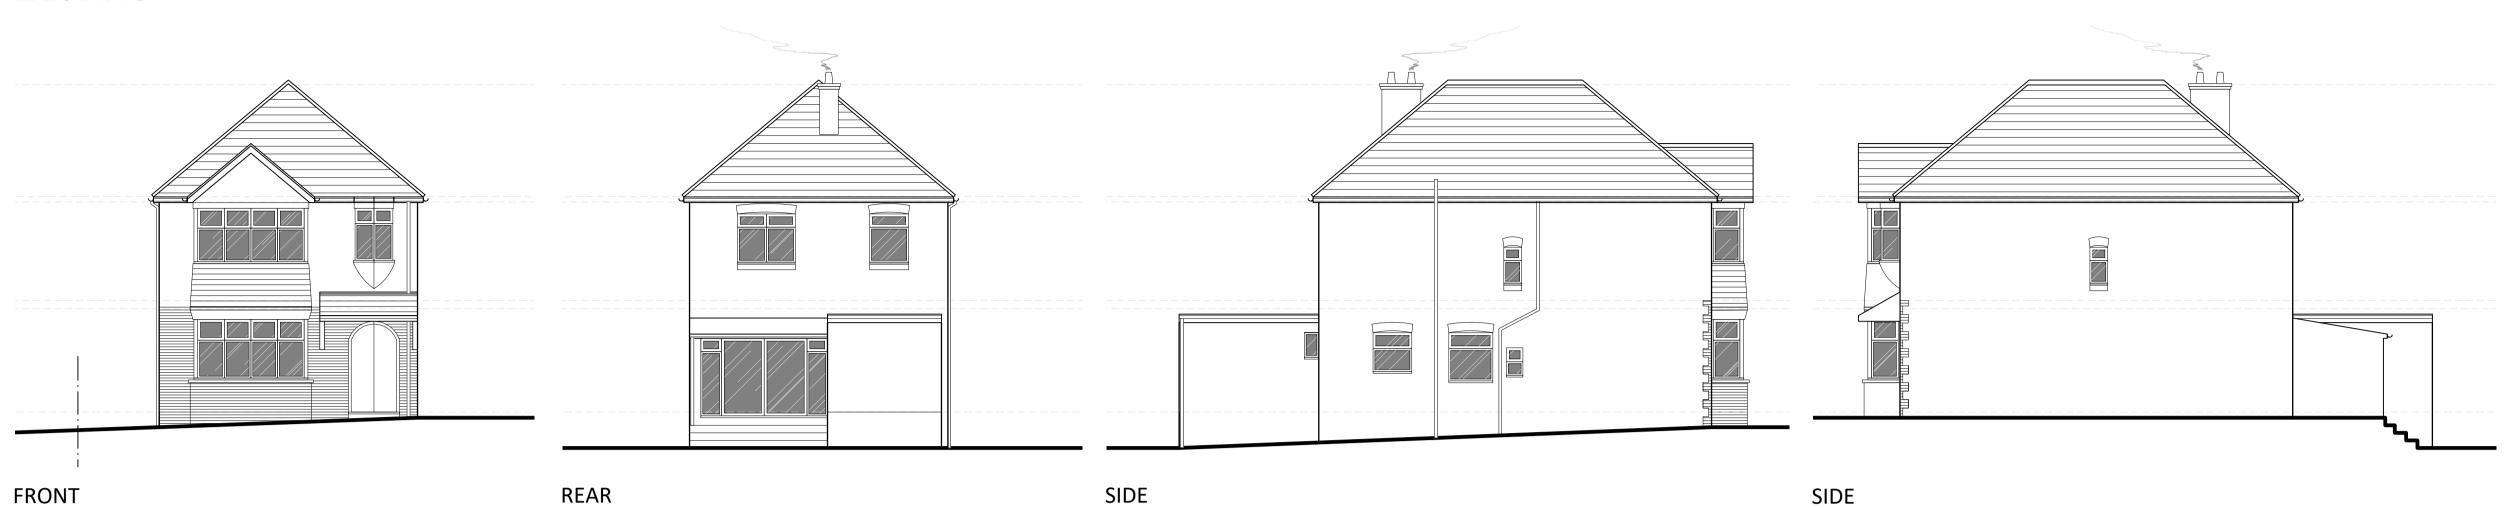

## EXISTING

PROPOSED

FRONT

REAR Scale @ 1:100 5m 4m 3m 2m 1m 0m SIDE

SIDE

SIDE

SIDE

## PLANNING

Architects Registration Board

Client Mr & Mrs Mullin

Project

24 The Crossways Westcliff-on-Sea Essex

Drawing Title Existing and Proposed Elevations

| Drawn<br>RJB      | Date<br>May 2020 | Checked  | Scale @ A1<br>As noted |
|-------------------|------------------|----------|------------------------|
| Job No<br>2020-24 | Drawing No<br>03 | Revision | Note                   |
| 2020 24           | 05               |          |                        |