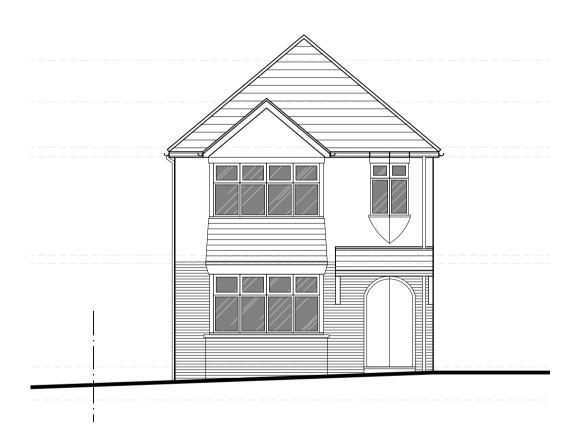

## EXISTING

PROPOSED

FRONT

REAR Scale @ 1:100 5m 4m 3m 2m 1m 0m SIDE

SIDE

SIDE

SIDE

## PLANNING

Architects Registration Board

Client Mr & Mrs Mullin

Project

24 The Crossways Westcliff-on-Sea Essex

Drawing Title Existing and Proposed Elevations

| Drawn<br>RJB      | Date<br>May 2020 | Checked  | Scale @ A1<br>As noted |
|-------------------|------------------|----------|------------------------|
| Job No<br>2020-24 | Drawing No<br>03 | Revision | Note                   |
| 2020 24           | 05               |          |                        |