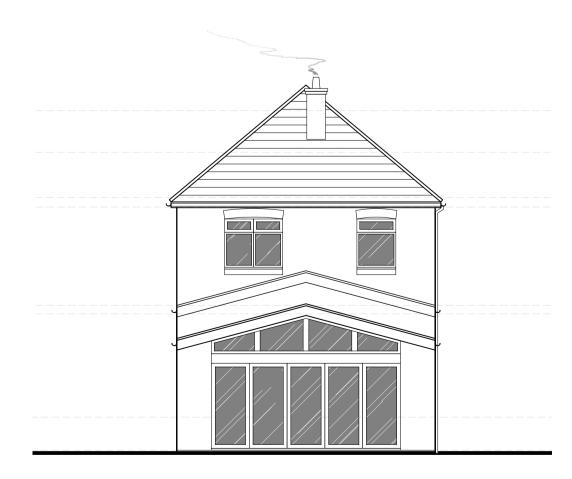

## EXISTING

PROPOSED

FRONT

REAR Scale @ 1:100 5m 4m 3m 2m 1m 0m SIDE

SIDE

SIDE

SIDE

## PLANNING

Architects Registration Board

Client Mr & Mrs Mullin

Project

24 The Crossways Westcliff-on-Sea Essex

Drawing Title Existing and Proposed Elevations

| Drawn<br>RJB      | Date<br>May 2020 | Checked  | Scale @ A1<br>As noted |
|-------------------|------------------|----------|------------------------|
| Job No<br>2020-24 | Drawing No<br>03 | Revision | Note                   |
| 2020 24           | 05               |          |                        |